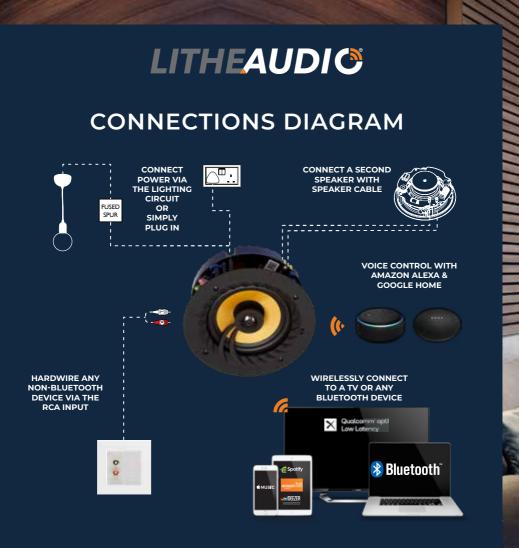

#### LITHE-LINK

For larger rooms, connect up to 6 ceiling speakers together

#### ALL-IN-ONE SYSTEM Save precious cupboard space

with our built-in amplifier

#### **STREAM FROM ANY APP** Use any of your favourite apps and playlists for music and ambient sounds